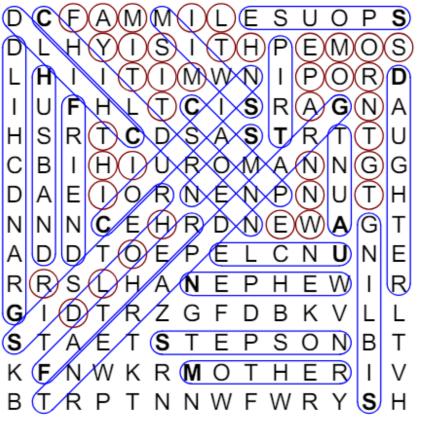

# FAMILY AND FRIENDS

# Word Find

Find the words in the grid. When you are done, the unused letters in the grid will spell out a hidden message. Pick them out from left to right, top line to bottom line. Words can go horizontally, vertically and diagonally in all eight directions.

By Evelyn Johnson - www.qets.com

| Aunt     | Friend      | Sister  |
|----------|-------------|---------|
| Camp     | Grandchild  | Son     |
| Child    | Grandparent | Spouse  |
| Children | Husband     | Stepson |
| Cousin   | Mother      | Swim    |
| Daughter | Nephew      | Trip    |
| Father   | Sibling     | Uncle   |