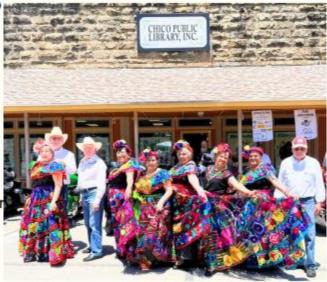

# AGRADECIDOS POR LAS OPORTUNIDADES

El Ballet Folklórico de Los Abuelitos Unidos del Condado de Wise es el orgullo de Wise County y esta teniendo la oportunidad de visitar diferentes lugares y asi

Sigue nuestra Pagina en el Facebook: Abuelitos Unidos del Condado de Wise

# AGRADECIDOS POR LAS OPORTUNIDADES

seguir promoviendo la cultura hispana y amor de las tradiciones Mexicanas. Aqui vemos a los Abuelitos visitando la escuela Shulze Elementary en Irving. A los residents de Decatur Medical Lodge y alegrando el festival de Primavera en Chico.